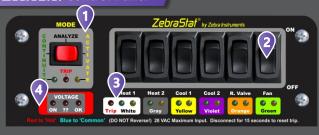

#### ZebraStat Control Panel

- 1 Three operating modes to choose from.
- 2 Six switches individually control specific parts of the system, such as blower or reversing valve.
- 3 13 LED's that report continuity or power on the six test circuits, and indicates if the system has tripped.
- (4) Continuously monitors the system's control voltage levels.