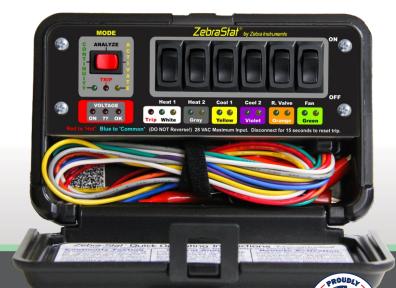

#### ZebraStat Control Panel

- 1 Three operating modes to choose from.
- 2 Six switches individually control specific parts of the system, such as blower or reversing valve.
- 3 13 LED's that report continuity or power on the six test circuits, and indicates if the system has tripped.
- (4) Continuously monitors the system's control voltage levels.

#### The ZebraStat is a fully-electronic easy-to-use diagnostic tool

#### **Functions**

- Check Continuity: Simultaneously checks continuity in up to six circuits
- Analyze: Reports signal levels on control lines visually displaying them
- Remote Control: Acts as a remote control, saving steps from basement, roof, or attic
- Monitor: Monitors voltage levels, graphically displays voltage conditions
- · Circuit Breaker: Acts as an automatically-resetting circuit breaker, temporarily replacing a system fuse