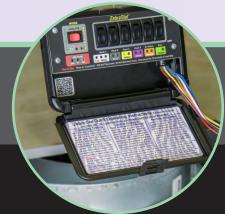

#### ZebraStat Control Panel

- 1 Three operating modes to choose from.
- 2 Six switches individually control specific parts of the system, such as blower or reversing valve.
- 3 13 LED's that report continuity or power on the six test circuits, and indicates if the system has tripped.
- (4) Continuously monitors the system's control voltage levels.

#### **Features**

- Housed in a rugged latched case, equipped with a hanging hook, and heavy magnet for easy use in cramped, small spaces
- Quick instruction card inside case lid
- Fully-Electronic: no battery ever required
- One-year limited warranty