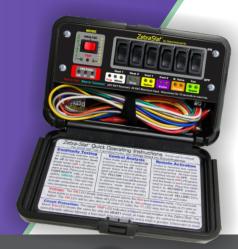

#### ZebraStat Control Panel

- 1 Three operating modes to choose from.
- 2 Six switches individually control specific parts of the system, such as blower or reversing valve.
- 3 13 LED's that report continuity or power on the six test circuits, and indicates if the system has tripped.
- (4) Continuously monitors the system's control voltage levels.

#### The ZebraStat is a fully-electronic easy-to-use diagnostic tool

#### **Features**

- Housed in a rugged latched case, equipped with a hanging hook, and heavy magnet for easy use in cramped, small spaces
- Quick instruction card inside case lid
- Fully-Electronic: no battery ever required
- One-year limited warranty